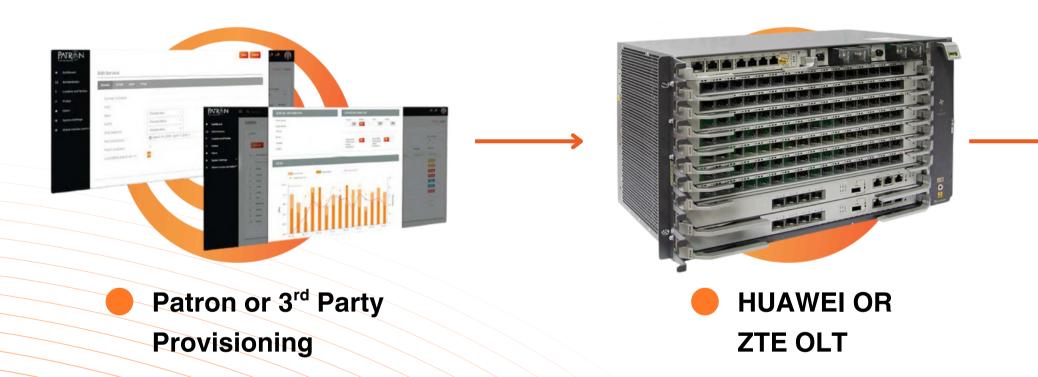

## INTEGRATION WITH DIFFERENT VENDORS

Tenda ONTs and our Patron provisioning system are fully integrated with other vendors such as Huawei and ZTE, tested and proven in an existing active environment.